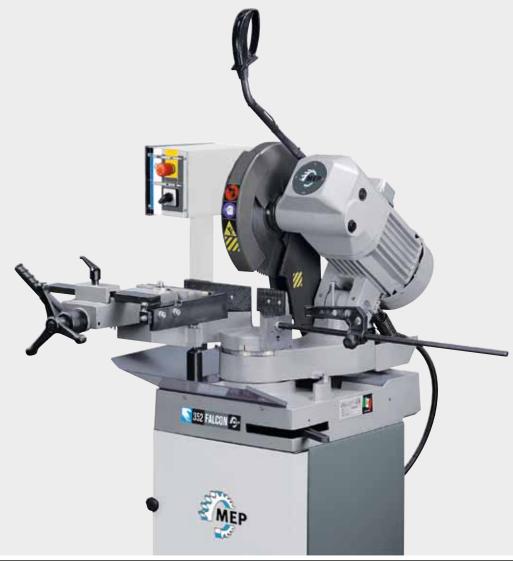

T.

FALCON 352, manual sawing machine to cut metals from 45° right to 45° left using an HSS blade. This high performance model has a heavy cast iron structure and is equipped with all the devices and functions neces- sary so as to cut in a precise and safe manner.

FALCON 352 is available as a bench model or eventually with the steel base, with a 2-speed three-phase motor. Furthermore upon request it can be supplied with an automatic vice (FALCON 352 MA, so that the vice closes automatically when lowering the head). In the MA version the machine is always supplied complete with steel base.

## A FEW FEATURES:

- Motor insulation class IP54.
- Worm screw shaft mounted on a pair of bushings.
- Blade shaft assembled on two preloaded taper bearings on eccentric bushing.- Externally adjustable clutch. Clamping system by means of vice screw which slides on taper slide with adjustable gib.

- Fixed burnished steel jaws.
- The front vice jaw has an axial adjustment so as to clamp the material as close as possible to the cutting line. Adjustable steel anti-burr device.
- Electric submerged pump at 48 V to lubrorefrigerate blade.
- Double head return spring.
- Adjustable stop to make cuts of the same length.
- Stock support arm with roller predisposed to mount loading table.
- Machine predisposed to be hoisted.
- The machine is supplied without saw blade.
- Service keys and instructions manual for maintenance and spare parts list.